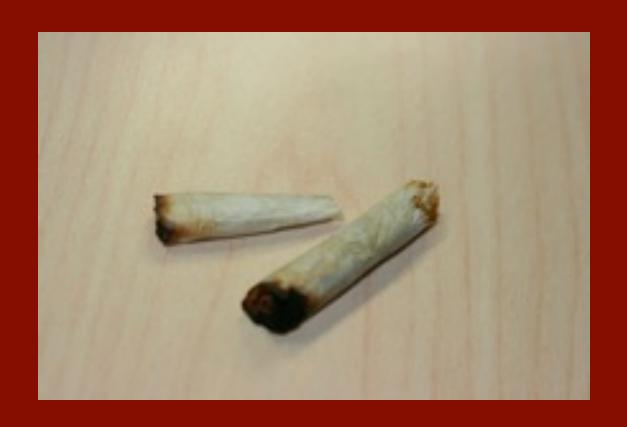

#### Synthetic marijuana isn't marijuana

- **■Plant matter dried**
- Chemical is dissolved in a liquid then sprayed on plant matter
- Mixture is then smoked or ingested