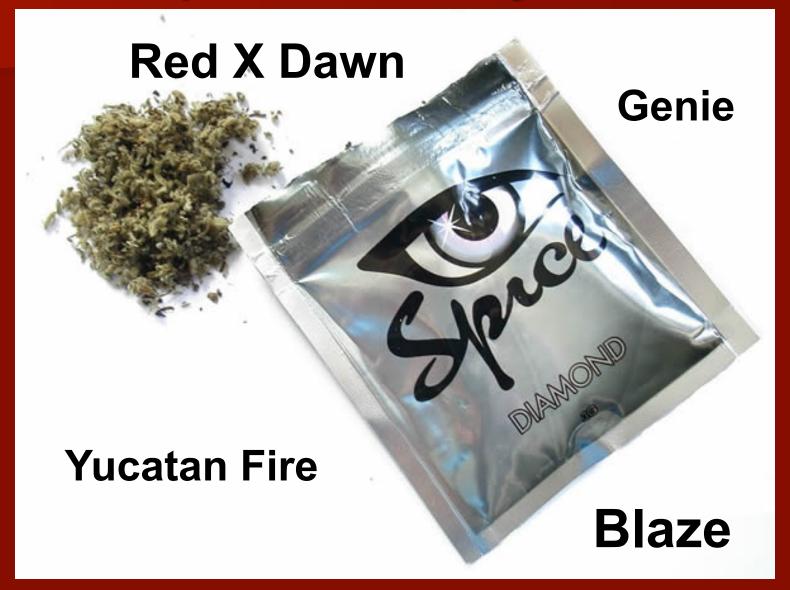

#### Synthetic marijuana

- Structurally related to THC, the active compount in marijuana
- Basically, five types:
  - JWH-018
  - JWH-073
  - JWH-200
  - CP-47,497
  - Cannabicyclohexanol
- Two synthesized at Clemson in the 1980s for research purposes
- Most made in China, India and Asia then routed through Europe

#### Synthetic marijuana isn't marijuana

- **■Plant matter dried**
- Chemical is dissolved in a liquid then sprayed on plant matter
- Mixture is then smoked or ingested