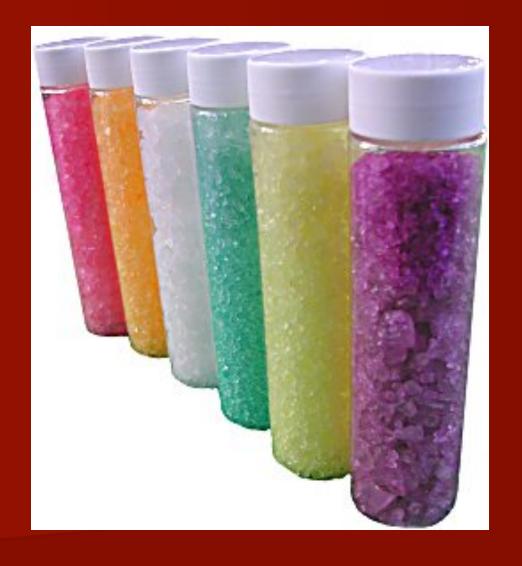

#### **Bath Salts**

They are not your grandma's bath salts!

According to the Ohio Dept of Alcohol and Drug Addiction Services, bath salts are used most frequently in Dayton and Cleveland

**Ivory Wave** 

Cloud 9

#### **Bath salts**

No legitimate use for bath water —marketed "for novelty use only"

Mimics cocaine, LSD and methamphetamine

Snort, inject and ingest