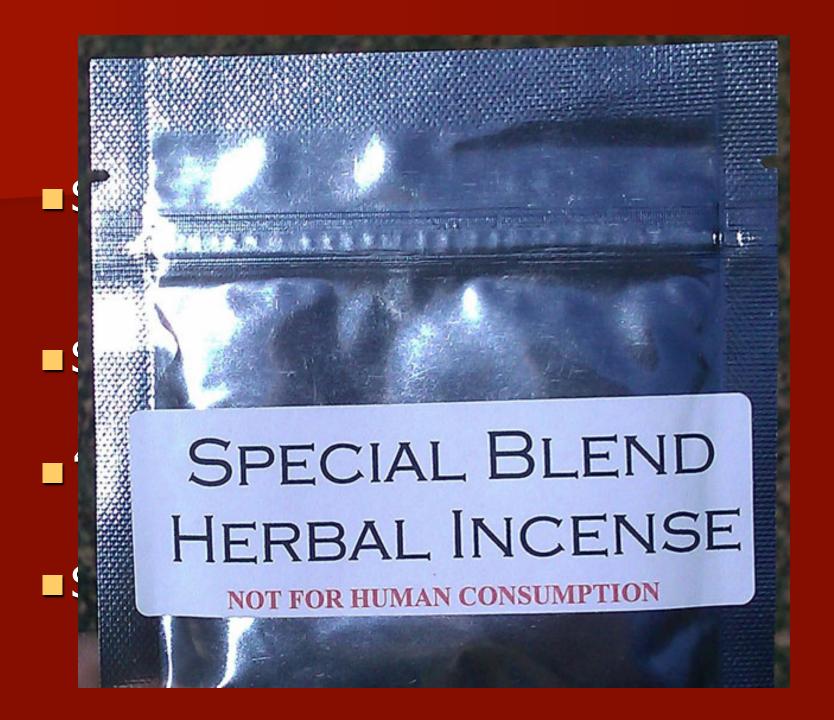

#### Synthetic marijuana isn't marijuana

- **■Plant matter dried**
- Chemical is dissolved in a liquid then sprayed on plant matter
- Mixture is then smoked or ingested